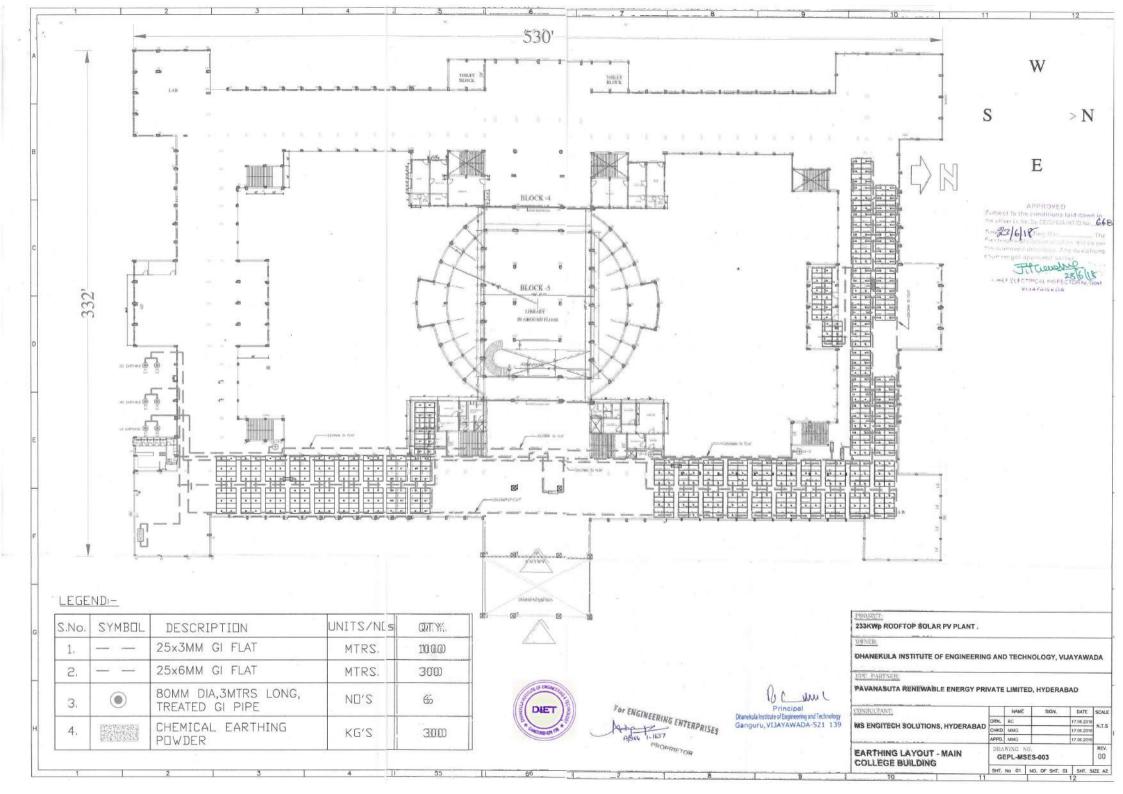

ANNEXURE TO LETTER NO. Dy.C.E.I.G., / VJA/TECH/VJA/D.NO. 675 /18 DATED: 02-07-2018

Electrical installation of M/s DHANERULA INSTITUTE OF ENGINEERING & TECHNOLOGY, GANGURU, Under Regulation 43(4), Statutory Approval accorded.