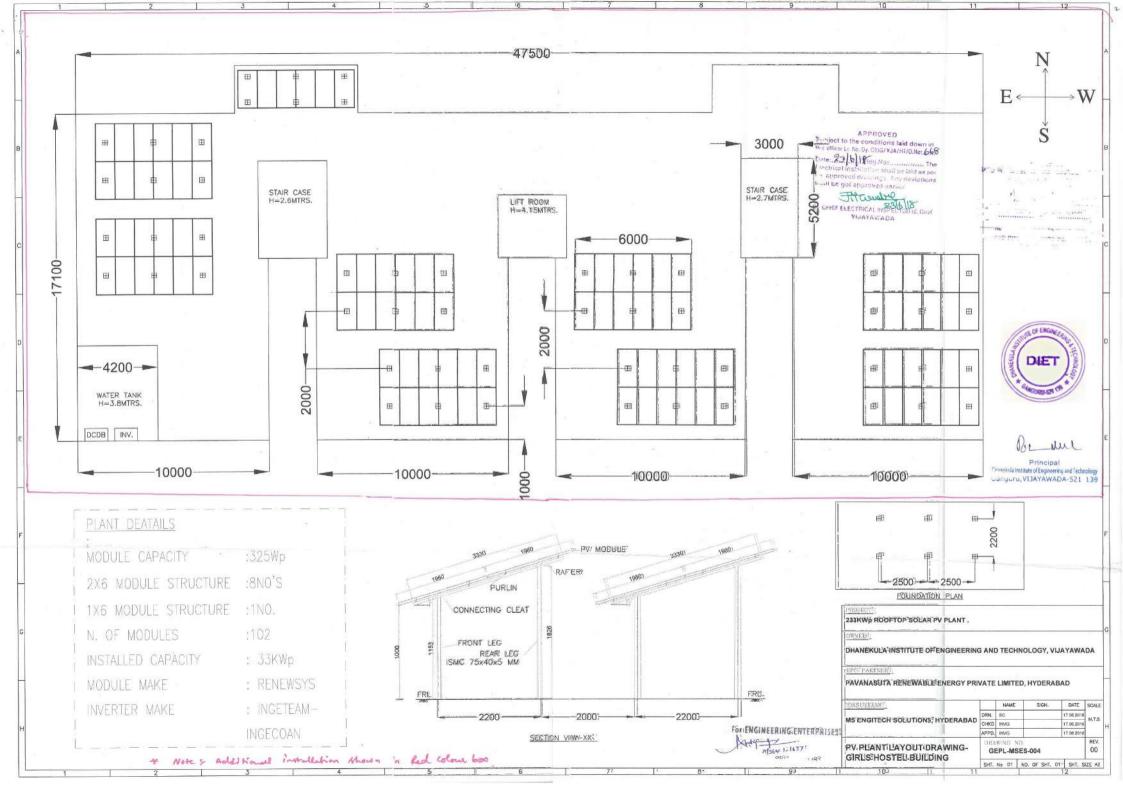

| 83.69 K.W.,230 V        |





DEPUTY CHIÉF ÉLÉCTRICAL INSPECTOR TO GOVERNMENT: VUAYAWADA













# SOUTHERN POWER DISTRIBUTION COMPANY OF ANDHRA PRADESH LIMITED

H.T. Bill for the month of

AUG-2018

Dated 05-08-2018

| Payable on or bef<br>Contracted MD (K<br>Specified Voltage<br>Actual Voltage (K<br>Category