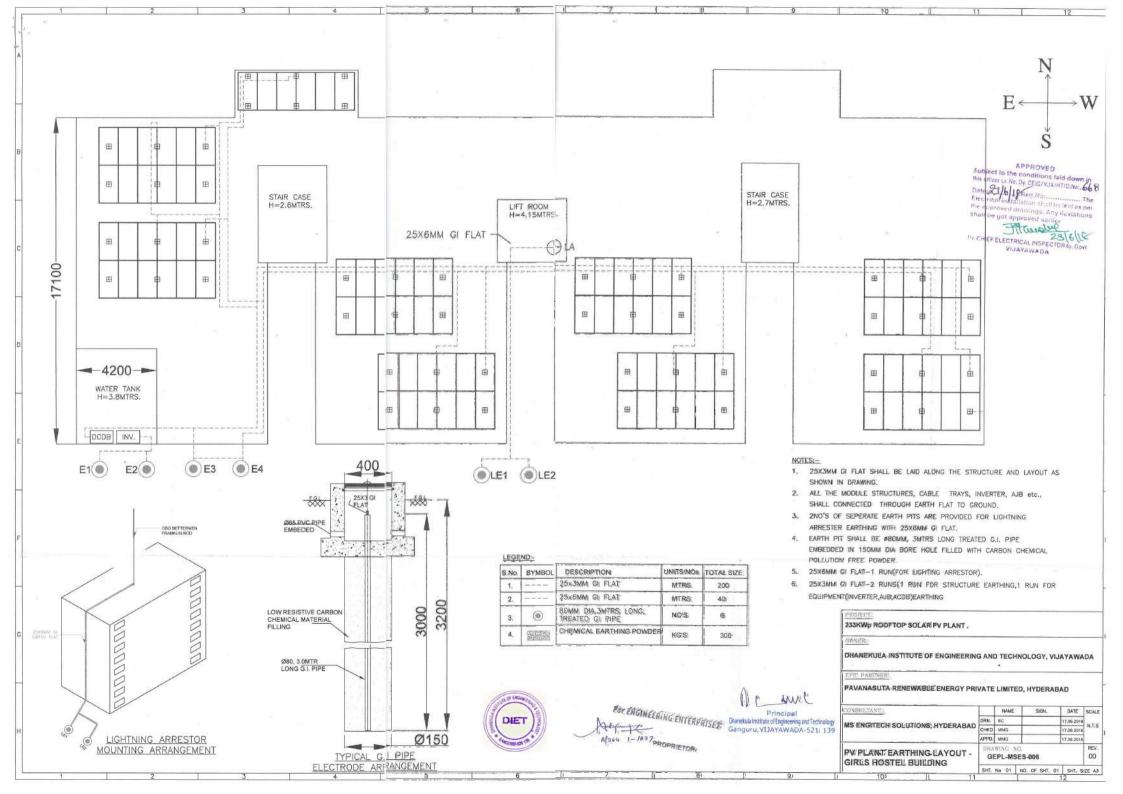

ANNEXURE TO LETTER NO. Dy.C.E.I.G., / VJA/TECH/VJA/D.NO. 675 /18 DATED: 02-07-2018

Electrical installation of M/s DHANERULA INSTITUTE OF ENGINEERING & TECHNOLOGY, GANGURU, Under Regulation 43(4), Statutory Approval accorded.