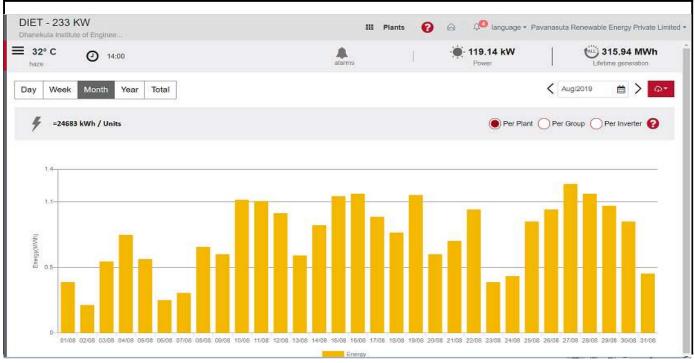

#### Solar Generation & Energy Consumption Report for August'19

| Solar deficiation a Energy consumption report for August 15 |             |                                    |                      |  |  |  |  |
|-------------------------------------------------------------|-------------|------------------------------------|----------------------|--|--|--|--|
| Electricity Bill                                            | Aug-19      | Date of Installation of Net  Meter | 09-Jul-18            |  |  |  |  |
| Date of Billing                                             | 05-Sep-19   | Period Considered                  | 01.08.19 to 31.09.19 |  |  |  |  |
|                                                             | With Solar  | Without Solar                      | Savings              |  |  |  |  |
| Generation From Solar (kWh Units)                           | 24683       | 0                                  |                      |  |  |  |  |
| Consumption From Solar Directly (kWh Units)                 | 17239       | 0                                  |                      |  |  |  |  |
| Units Exported to Grid (kWh Units)                          | 7444        | 0                                  | -                    |  |  |  |  |
| Consumption From Grid (kWh Units)                           | 23014       | 40253                              |                      |  |  |  |  |
| Billed Units (kWh)                                          | 15570       | 40253                              | 24683                |  |  |  |  |
| Rate (Rs/Unit)                                              | 7.65        | 7.65                               |                      |  |  |  |  |
| Energy Charges (Rs.)                                        | 1,19,110.50 | 3,07,935.45                        |                      |  |  |  |  |
| Fixed + Misc. Charges (Rs.)                                 | 1,02,926.20 | 1,02,926.20                        |                      |  |  |  |  |
| Total Bill (Rs.)                                            | 2,22,036.70 | 4,10,861.65                        | 1,88,824.95          |  |  |  |  |

Savings in Aug-19 Electricity Bill with Solar Installation - Rs. 1,88,825

### Solar Generation - August 2019 DIET College, A.P, Capacity - 233kWp