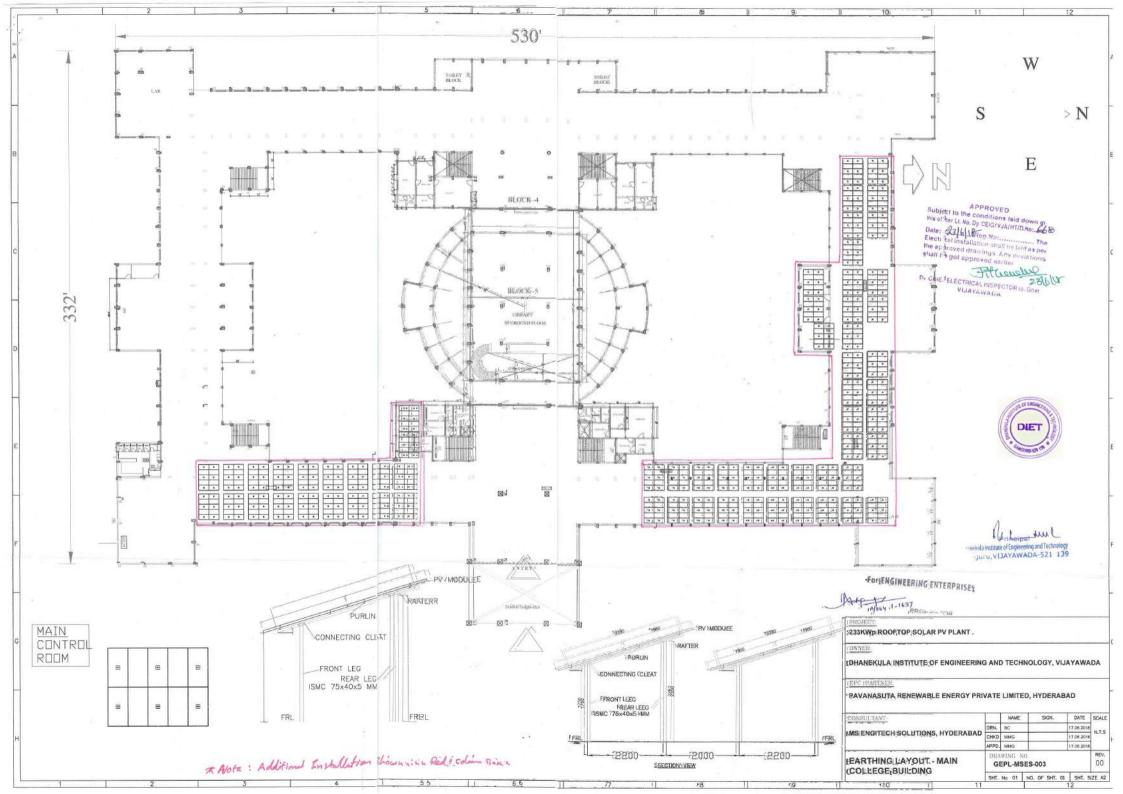

| 83.69 K.W.,230 V        |





DEPUTY CHIÉF ÉLÉCTRICAL INSPECTOR TO GOVERNMENT: VUAYAWADA













# SOUTHERN POWER DISTRIBUTION COMPANY OF ANDHRA PRADESH LIMITED

H.T. Bill for the month of

AUG-2018

Dated 05-08-2018

| Payable on or bef<br>Contracted MD (K<br>Specified Voltage<br>Actual Voltage (K<br>Category