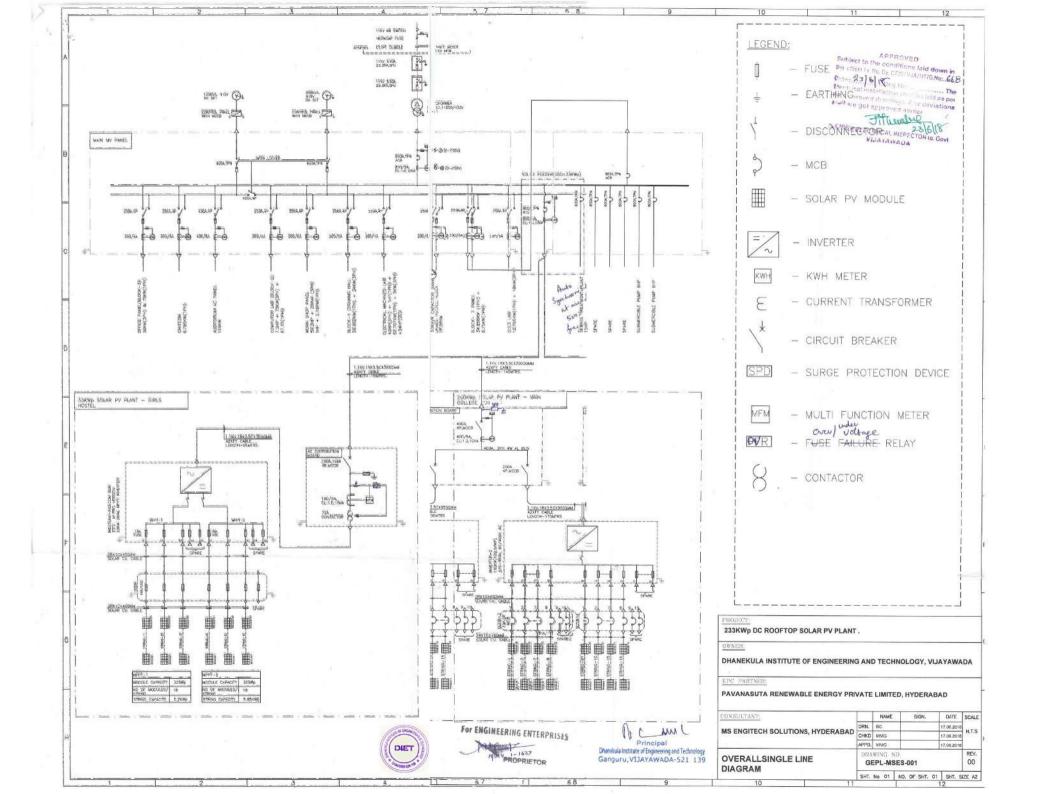

| 83.69 K.W.,230 V        |





DEPUTY CHIÉF ÉLÉCTRICAL INSPECTOR TO GOVERNMENT: VUAYAWADA













# SOUTHERN POWER DISTRIBUTION COMPANY OF ANDHRA PRADESH LIMITED

H.T. Bill for the month of

AUG-2018

Dated 05-08-2018

| Payable on or bef<br>Contracted MD (K<br>Specified Voltage<br>Actual Voltage (K<br>Category