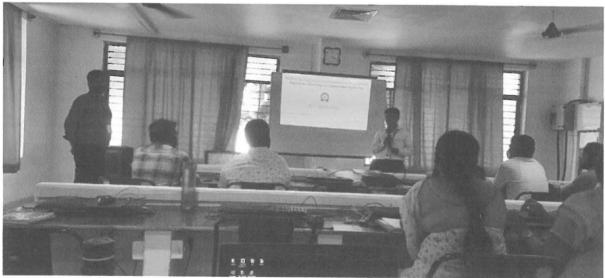

#### **CIRCULAR**

The Department Of Information Of Technology Is Organizing Five Days Faculty Development Program(FDP) ON "DATA SCIENCE & IT'S APPLICATIONS" From 20<sup>th</sup> SEP To 24<sup>th</sup> SEP 2021 The FDP Delivered By Eminent Speakers.

FACULTY DEVELOPMENT PROGRAM

on

"DATA SCIENCE & ITS APPLICATIONS"

20 SEP 2021

# A Five-Day Faculty Development Program On Data Science and It's Applications

20<sup>th</sup> – 24<sup>th</sup> SEP 2021