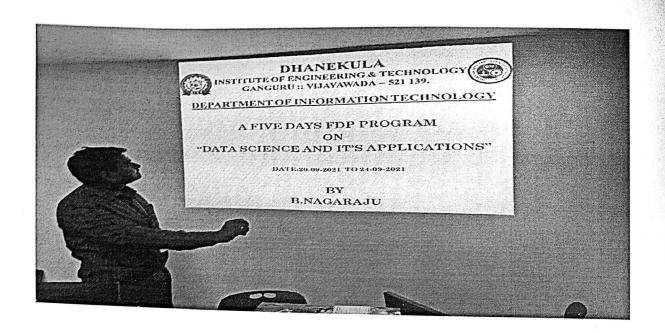

#### **CIRCULAR**

The Department Of Information Of Technology Is Organizing Five Days Faculty Development Program(FDP) ON "DATA SCIENCE & IT'S APPLICATIONS" From 20<sup>th</sup> SEP To 24<sup>th</sup> SEP 2021 The FDP Delivered By Eminent Speakers.

FACULTY DEVELOPMENT PROGRAM

on

"DATA SCIENCE & ITS APPLICATIONS"

20 SEP 2021

### Organized by Department of INFORMATION TECHNOLOGY

Dhanekula Institute of Engineering and Technology

(Accredited by NBA of AICTE, New Delhi & affiliated to JNTU Kakinada)

Ganguru, Vijayawada Krishna District, A.P (India)