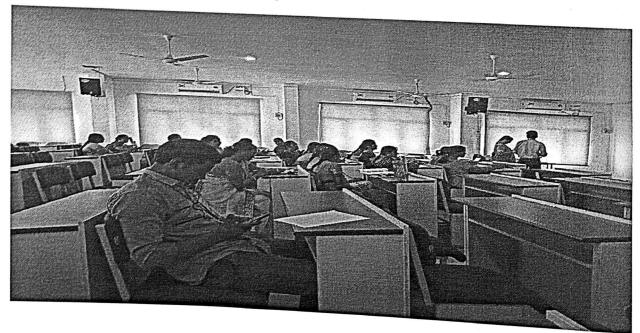

#### **CIRCULAR**

The Department Of Information Of Technology Is Organizing Five Days Faculty Development Program(FDP) ON "DATA SCIENCE & IT'S APPLICATIONS" From 20<sup>th</sup> SEP To 24<sup>th</sup> SEP 2021 The FDP Delivered By Eminent Speakers.

Hence, All Faculty Members Are Requested To Register And Attend The Program With Out Fail.

Venue: Auditorium

Note: The Program Schedule And Brochure Are Enclosed

Co- Ordinater: Mr.JVN RAJU

Maren W

PRINCIPAL