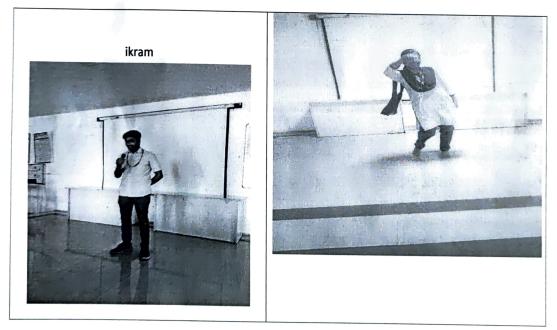

#### List of Awardees :

- 1. Singing I Prize A.VikramII Prize P.Ganesh
- 2. Dancing I Prize P.Vamsi II Prize G.Hemalatha

DHANEKULA **INSTITUTE OF ENGINEERING & TECHNOLOGY** Ganguru, Vijayawada. Dhanekula'z Samzkruthi "An Art, Literary and Cultural Society Certificate of Appreciation This is to certify that Mr. / Ms. P. Vamsi is awarded \_\_\_tst Prize of cse bearing Reg. No. 19 \$TI A0585 conducted Danding in the event on oglaslaas. on the eve of Annual Day (D) r ml eh-el. Principal Co-ordinator