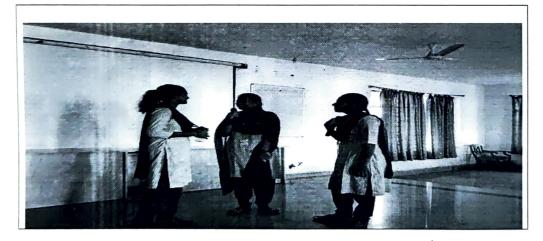

Skit was conducted on 24-12-2020 at DIET centre for I,II,III and IV B.Tech students on the occasion of Christmas. The purpose of this program was to encourage students for extracurricular activities. Total 23 students participated in Skit.

Singing and dancing competitions was conducted on 09-02-2021 at DIET centre for I,II,III and IV B.Tech students on the occasion of Annual Day. The purpose of this program was to encourage students for extracurricular activities.