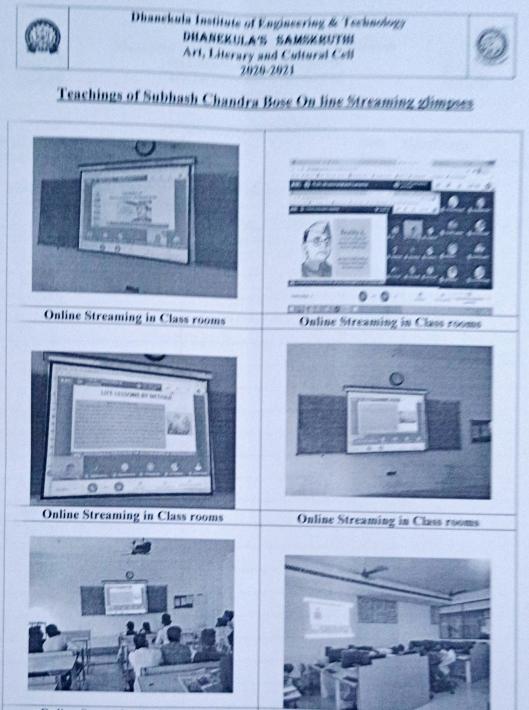

itself in a thousand lives."

|      |          | Name of                                           | No. of Parti                                       |                   |    |    |     |     | ipants |       |       |
|------|----------|---------------------------------------------------|----------------------------------------------------|-------------------|----|----|-----|-----|--------|-------|-------|
| S.No | Date     | the Event                                         | Title                                              | CE EEE ME ECE CSE |    |    |     |     | IT     | BS& H | Total |
| 1    | 23/01/21 | Nethaji<br>Subhash<br>Chandra<br>Bose<br>Jayanthi | Teachings of<br>Nethaji<br>Subhash<br>Chandra Bose | 156               | 87 | 77 | 235 | 348 | 21     | 274   | 1198  |



**Online Streaming in Class rooms** 

Online Streaming in Class rooms



Coordinator

5

Dhanckula Institute of Engineering & Technology DHANEKULA'S SAMSKRUTHI Art, Literary and Cultural Cell 2019-2020



| epartm<br>went Na | me: Essay 1 | voiting T     | opie Idealogy of Stachd |
|-------------------|-------------|---------------|-------------------------|
| S.No              | Reg.No      | Student Name  | Signature               |
| 1.                | 1987180305  | ch sai prarad | Ch So B1                |
| 2.                | 20875A0305  | B. BHARGAV    | B. Sharger              |
| 3.                |             |               |                         |
| 4.                |             |               |                         |
| 5.                |             |