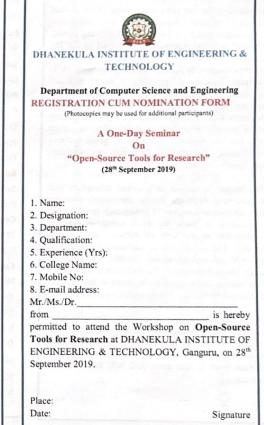

### CIRCULAR

The Department of Computer Science and Engineering is organizing - A ONE-DAY WORKSHOP ON "OPEN SOURCE TOOLS FOR RESEARCH "on 28<sup>th</sup> September 2019. The workshop is delivered by speaker Dr.M.Tanooj Kumar, Professor, Dept of CSE, Dhanekula Institute of Engineering & Technology, Ganguru, Vijayawada, Andhra Pradesh.

Hence, All the Faculty members are requested to register and attend the program without fail.

Venue: CSE Seminar Hall. Note: The program Schedule and Brochure are enclosed. Co-Ordinator: Mrs.L.N.B.Jyotsna Assistant Professor <u>Ijyotsna2002@gmail.com</u>

#### CONTENTS

- What is Open source?
- Research tools
- Referencing Tools
- AI Tools for Research
- Open-Source vs. Closed Source.
- Development model
- Literature Survey
- Conclusion

All the Faculty/ Research Scholars/ P.G students/ Employees from relevant industries are eligible to register for the program. Spot registrations are also available.

#### **CO-ORDINATING COMMITTEE**

Chief-Patron:

Sri Dhanekula Ravindranath Tagore Chairman Patron: Sri Dhanekula Bhavani Prasad Secretary & Correspondent. Dr. Ravi Kadiyala Principal. Convener: Dr. S. Suresh Professor & HOD. Department of CSE **Resource Person:** Dr.M.Tanooj Kumar Professor, Dept of CSE, Computer Science and Engineering, DhanekulaInstitute of Engineering & Technology, Ganguru E-mail: mtanooj@gmail.com **Co-Ordinator:** Mrs.L.N.B.Jyotsna Assistant Professor Ph: 7416821664. E-mail: liyotsna2002@gmail.com **Organizing Committee:** Mr.Phani Kishore Assistant Professor Mrs.M.Hima Jyothi Assistant Professor Mr.K.Sandeep Assistant Professor