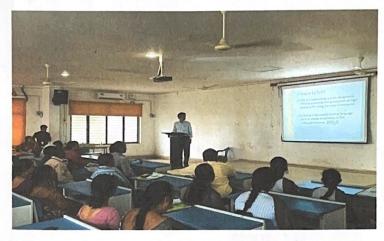

A GUEST LECTURER ON "JOB VS ENTREPRENEURSHIP" 30 .08.2019

### SPEAKER:MR. DR.VISHNUVARDHAN RAO

ORGANIZED BY ENTREPRENEURSHIP DEVELOPMENT CELL (EDC) & IIPC, DHANEKULAINSTITUTE OF ENGINEERING & TECHNOLOGY , GANGURU

C

**On** 30Aug 2019 we conducted an Job Vs Entrepreneurship as a profession. The session was organized with

Dr.Vishnu vardhan rao,

Professor & Educationist, Panimalar Engineering college chennai.

A job. employment, work or occupation, is a person's role in society. More specifically, a job is an activity, often regular and often performed in exchange for payment ("for a living"). Many people have multiple jobs (e.g., parent, homemaker, and employee). A person can begin a job by becoming an employee, volunteering, starting a business, or becoming a parent. The duration of a job may range from temporary. An activity that requires a person's mental or physical effort is work (as in "a day's work"). If a person is trained for a certain type of job, they may have a profession. Typically, a job would be a subset of someone's career. The two may differ in that one usually *retires* from their career, versus *resignation* or *termination* from a job.