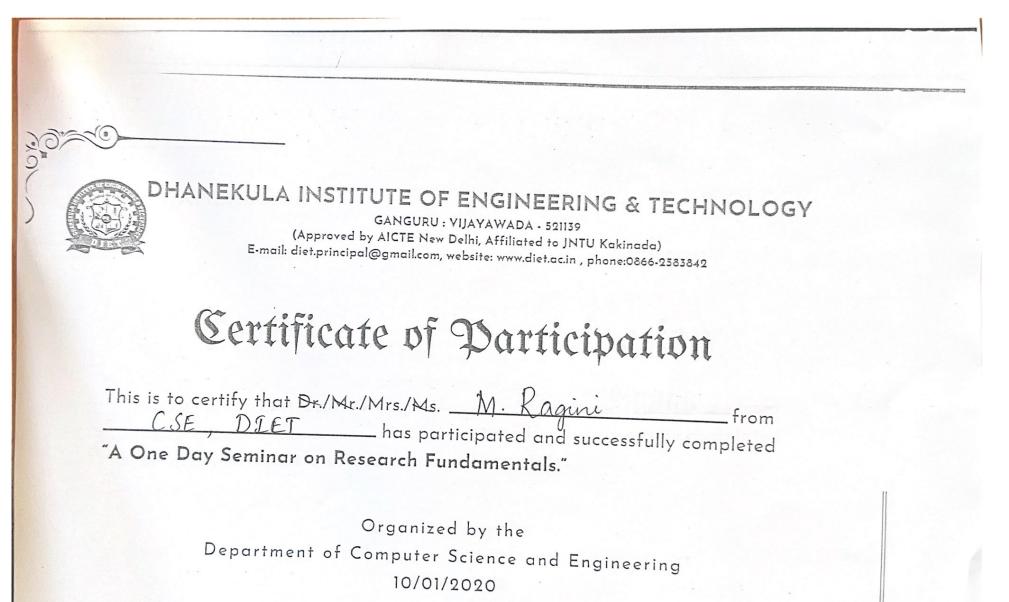

### List of Seminars/Workshops

A.Y.2019-20

| S.No. | Name of the Programme                                       | Date       | No. of<br>Participants | Details of the<br>Resource Person               |  |
|-------|-------------------------------------------------------------|------------|------------------------|-------------------------------------------------|--|
| 1     | Job Vs Entrepreneurship as a profession                     | 30-8-2019  | 140                    | Dr. N Vishnu<br>Vardhana Rao                    |  |
| 2     | The Sedibus hustle talk-the idea book                       | 12-9-2019  | 66                     | Raja Sekhar Vasa,<br>Happy Adda<br>Cofounder    |  |
| 3     | A One Day Workshop on<br>"Open Source Tools for<br>Research | 28-09-2019 | 38                     | Dr. M Tanooj Kumar,<br>Professor, DIET          |  |
| 4     | Intellectual Property<br>Protection of Innovation           | 15-10-2019 | 61                     | Dr. H. Purushotham,<br>MD -NRDC                 |  |
| 5     | Awareness about start up and entrepreneur ideation          | 30-11-2019 | 80                     | Ch. Swapan<br>Siddhartha, GBI<br>Representative |  |
| 6     | A One Day Seminar on<br>Research Fundamentals               | 10-01-2020 | 43                     | Dr. G Krishna<br>Kishore, Assoc. Prof.<br>VRSEC |  |

# DHANEKULA INSTITUTE OF ENGINEERING & TECHNOLOGY

GANGURU : : VIJAYAWADA - 521139 (Approved by AICTE New Delhi, Affiliated to JNTU Kakinada) E-mail: diet.principal@gmail.com , website: www.diet.ac.in , phone:0866-2583842

# Certificate of Participation

This is to certify that Dr./Mr./Mrs./Ms. <u>K. SANDEEP</u> from <u>CSE</u>, <u>DIET</u> has participated and successfully completed "A One Day Seminar on Open Source Tools for Research."

> Organized by the Department of Computer Science and Engineering 28/09/2019

Co-Ordinator

Principal