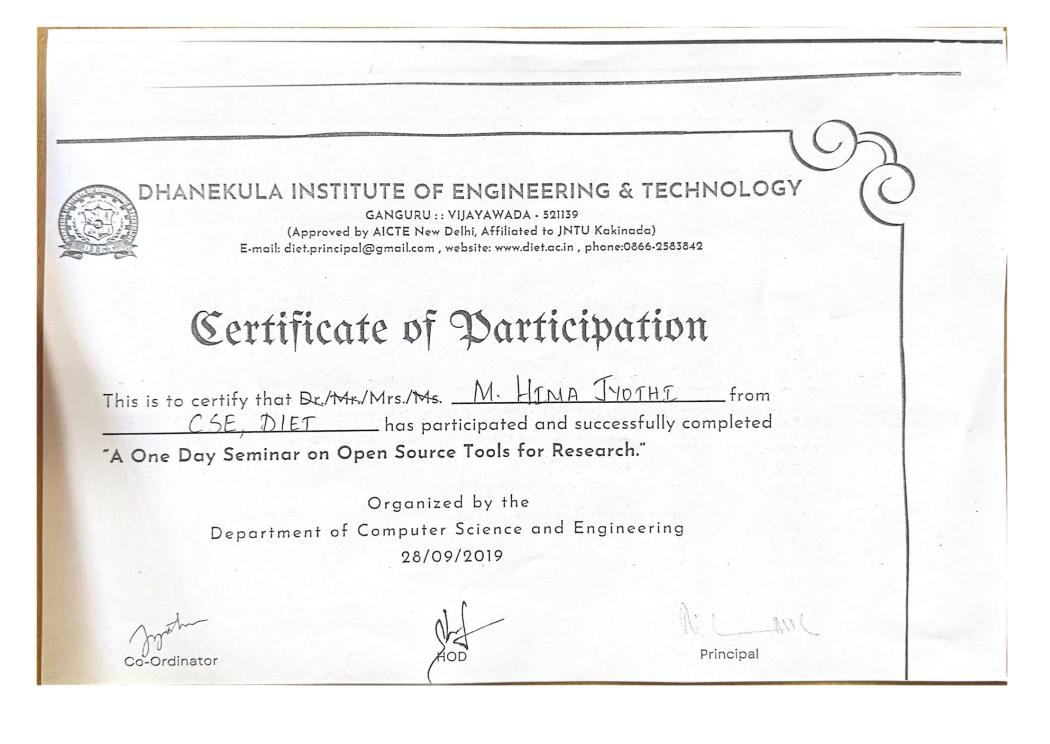

### CIRCULAR

The Department of Computer Science and Engineering is organizing - A ONE-DAY WORKSHOP ON "OPEN SOURCE TOOLS FOR RESEARCH "on 28<sup>th</sup> September 2019. The workshop is delivered by speaker Dr.M.Tanooj Kumar, Professor, Dept of CSE, Dhanekula Institute of Engineering & Technology, Ganguru, Vijayawada, Andhra Pradesh.

# **Computer Science & Engineering**

A One Day Workshop

on "Open Source Tools for Research"

©CSE Seminar Hall 28/09/2019

Speaker:-Dr.M.Tanooj Kumar

### PROGRAM REPORT

| Name of the Program | A One-Day Workshop on Open Source Tools for |
|---------------------|---------------------------------------------|
|                     | Research                                    |
| Resource Person     | Dr.M. Tanooj Kumar                          |
| Date of Activity    | 28-09-2019                                  |
| Organized by        | Department of Computer Science and          |
|                     | Engineering                                 |
| Venue               | CSE Seminar Hall                            |