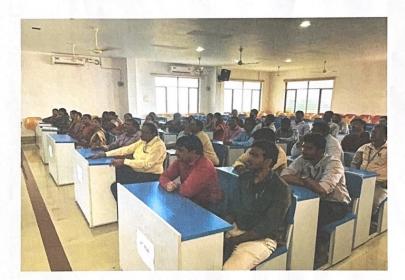

### CIRCULAR

The Department of Computer Science and Engineering is organizing - A ONE-DAY WORKSHOP ON "OPEN SOURCE TOOLS FOR RESEARCH "on 28<sup>th</sup> September 2019. The workshop is delivered by speaker Dr.M.Tanooj Kumar, Professor, Dept of CSE, Dhanekula Institute of Engineering & Technology, Ganguru, Vijayawada, Andhra Pradesh.

# **Computer Science & Engineering**

A One Day Workshop

on "Open Source Tools for Research"

©CSE Seminar Hall 28/09/2019

Speaker:-Dr.M.Tanooj Kumar

### PROGRAM REPORT

| Name of the Program | A One-Day Workshop on Open Source Tools for |
|---------------------|---------------------------------------------|
|                     | Research                                    |
| Resource Person     | Dr.M. Tanooj Kumar                          |
| Date of Activity    | 28-09-2019                                  |
| Organized by        | Department of Computer Science and          |
|                     | Engineering                                 |
| Venue               | CSE Seminar Hall                            |

Total no. of Participants: 38

ł Co-Ordinator