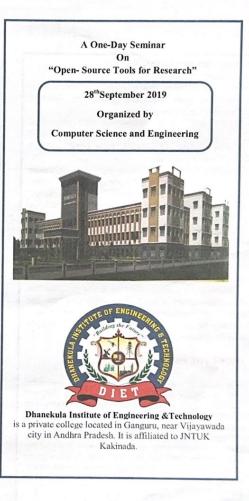

# **Computer Science & Engineering**

A One Day Workshop

on "Open Source Tools for Research"

©CSE Seminar Hall 28/09/2019

Speaker:-Dr.M.Tanooj Kumar

#### ABOUT THE COLLEGE

Dhanekula Institute of Engineering & Technology, established in the year 2009, which is the first of its kind Technical Institute founded by Sri Dhanekula Ravindranath Tagore, a visionary and a living legend. Affiliated to JNTU, Kakinada and approved by AICTE, has been awarded the ISO 9001:2000 Certification for academic standard by the internationally acclaimed TUV, Germany. It aims at providing a sound technical knowledge and broad vision to the technocrats of future as they are prepared for a successful tomorrow. To achieve the motto it has a comprehensive pedagogical structure which provides paramount academic skills, curriculum with the ever revolving dynamics of global business environment, esteemed faculty with their vast experience and expertise and world class facilities.

The institute is located in a screne atmosphere with magnanimous buildings having ultramodern computer labs, separate well-stocked IT library, high speed Internet connectivity to meet the latest trends of teaching requirements in the area of technical teaching and learning. The college has an Institutional Membership with CSI and currently various activities are carried out under CSI student chapter. The institution is well stocked with various online journals to promote research and advances in technology for both students and faculty.