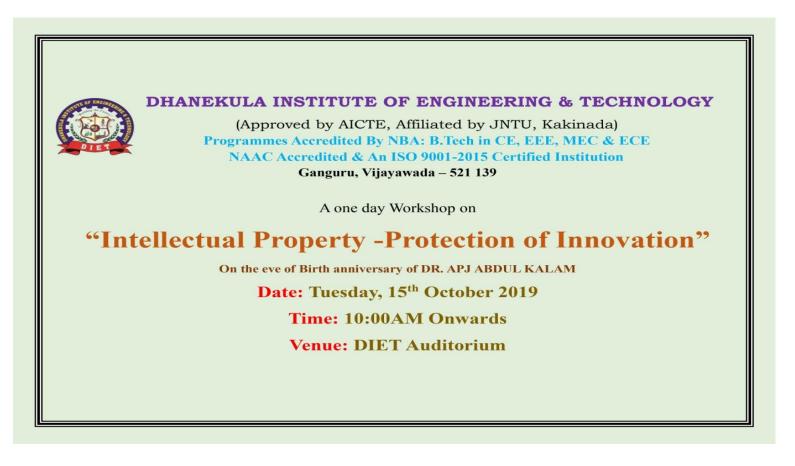

### CIRCULAR

All the I, II B.Tech Students are informed that on the occasion of "World Students Day-2019" (Birth Anniversary of Former President, Aerospace Scientist, Missile Men Bharat Ratna **Dr. A P J Abdul Kalam**) the Entrepreneurship Development Cell is going to organize a workshop on "Intellectual **Property – Protection of Innovation**" by the Resource Person Dr. H Purushotham, Chairman & Managing Director NRDC (National Research Development Corporation), New Delhi on Friday 15<sup>th</sup> October, 2019 at 10:00 AM in our college Auditorium.