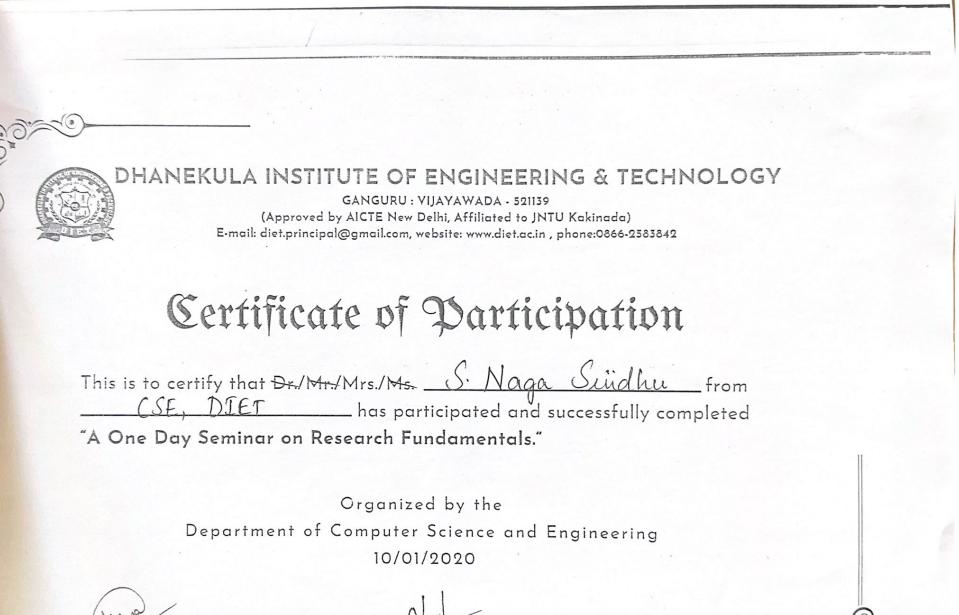

### List of Seminars/Workshops

A.Y.2019-20

| S.No. | Name of the Programme                                       | Date       | No. of<br>Participants | Details of the<br>Resource Person               |  |
|-------|-------------------------------------------------------------|------------|------------------------|-------------------------------------------------|--|
| 1     | Job Vs Entrepreneurship as a profession                     | 30-8-2019  | 140                    | Dr. N Vishnu<br>Vardhana Rao                    |  |
| 2     | The Sedibus hustle talk-the idea book                       | 12-9-2019  | 66                     | Raja Sekhar Vasa,<br>Happy Adda<br>Cofounder    |  |
| 3     | A One Day Workshop on<br>"Open Source Tools for<br>Research | 28-09-2019 | 38                     | Dr. M Tanooj Kumar,<br>Professor, DIET          |  |
| 4     | Intellectual Property<br>Protection of Innovation           | 15-10-2019 | 61                     | Dr. H. Purushotham,<br>MD -NRDC                 |  |
| 5     | Awareness about start up and entrepreneur ideation          | 30-11-2019 | 80                     | Ch. Swapan<br>Siddhartha, GBI<br>Representative |  |
| 6     | A One Day Seminar on<br>Research Fundamentals               | 10-01-2020 | 43                     | Dr. G Krishna<br>Kishore, Assoc. Prof.<br>VRSEC |  |