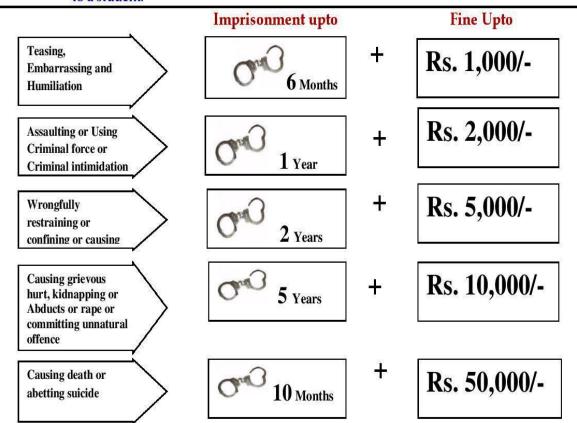

ions: (if the squad reports that the college is also involved in encouraging malpractices)
  - (i) A show because notice shall be issued to the college.
  - (ii) Impose a suitable fine on the college.
  - (iii) Shifting the examination centre from the college to another college for a specific period of not less than one year.

\* \* \* \* \*



## JAWAHARLAL NEHRU TECHNOLOGICAL UNIVERSITY KAKINADA KAKINADA - 533 003, Andhra Pradesh, India







# Prohibition of ragging in educational institutions Act 26 of 1997

#### **Salient Features**

- Ragging within or outside any educational institution is prohibited.
- ➤ Ragging means doing an act which causes or is likely to cause Insult or Annoyance of Fear or Apprehension or Threat or Intimidation or outrage of modesty or Injury to a student.



In Case of Emergency CALL TOLL FREE NO.: 1800 - 425 - 1288

LET US MAKE JNTUK A RAGGING FREE UNIVERSITY



# JAWAHARLAL NEHRU TECHNOLOGICAL UNIVERSITY: KAKINADA



KAKINADA - 533 003, Andhra Pradesh, India For Constituent Colleges and Affiliated Colleges of JNTUK



- 1. Ragging is prohibited as per Act 26 of A.P. Legislative Assembly, 1997.
- 2. Ragging entails heavy fines and/or imprisonment.
- 3. Ragging invokes suspension and dismissal from the College.
- 4. Outsiders are prohibited from entering the College and Hostel without permission.
- 5. Girl students must be in their hostel rooms by 7.00 p.m.
- **6.** All the students must carry their Identity Cards and show them when demanded
- 7. The Principal and the Wardens may visit the Hostels and inspect the rooms any time.



# Jawahar